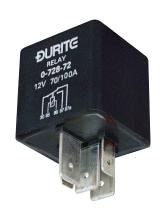

### **Technical Information Sheet**

Part No. 0-728-72

Mini heavy duty change over relay. 12 volt, 70/100 amp, sealed without bracket. 2 x 6.3mm and 3 x 9.5mm terminals.