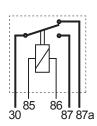

# auto electrical parts

### **Technical Information Sheet**

Part No. 0-728-72

Mini heavy duty change over relay. 12 volt, 70/100 amp, sealed without bracket. 2 x 6.3mm and 3 x 9.5mm terminals.



### Technical Drawing (not to scale)

# 34.5







Circuit Diagram

## **Specification**

Contact resistance

Type Change over relay

Voltage 12 volt dc
Current 70/100 amp
Switching voltage 75 vdc maximum
Contact material Silver alloy

Voltage drop 200mV (at contact rating)

 $30m\Omega$ 

Coil operating voltage 7.8 volt Coil dropout voltage 1.2 volt Coil current 0.24 amp Coil resistance  $50\Omega$ 

Temperature range -40°C to +85°C Humidity 40 to 85% R.H.

Operating life 10<sup>7</sup> (mechanical) 10<sup>5</sup> (electrical)

Weight 35g

Dimensions I 34.5 x w 32.5 x h 34.5mm (excluding terminals)

The information contained in this document is correct to the best of our knowledge at the time of printing. However, specifications may change at any time without notice.



Tel: +44 (0)1255 555200 Fax: +44 (0)1255 555222

Web: www.durite.co