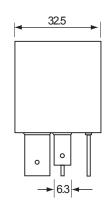

### Technical Drawing (not to scale)

Weight 35g

Dimensions I 34.5 x w 32.5 x h 34.5mm (excluding terminals)

The information contained in this document is correct to the best of our knowledge at the time of printing. However, specifications may change at any time without notice.