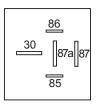

# auto electrical parts

### **Technical Information Sheet**

Part No. 0-728-72

Mini heavy duty change over relay. 12 volt, 70/100 amp, sealed without bracket. 2 x 6.3mm and 3 x 9.5mm terminals.



### Technical Drawing (not to scale)

# 34.5







Circuit Diagram

## **Specification**

Contact resistance

Type Change over relay

Voltage 12 volt dc
Current 70/100 amp
Switching voltage 75 vdc maximum
Contact material Silver alloy

Voltage drop 200mV (at contact rating)

 $30m\Omega$ 

Coil operating voltage 7.8 volt Coil dropout voltage 1.2 volt Coil current 0.24 amp Coil resistance  $50\Omega$ 

Temperature range -40°C to +85°C Humidity 40 to 85% R.H.

Operating life 10<sup>7</sup> (mechanical) 10<sup>5</sup> (electrical)

Weight 35g

Dimensions I 34.5 x w 32.5 x h 34.5mm (excluding terminals)

The information contained in this document is correct to the best of our knowledge at the time of printing. However, specifications may change at any time without notice.



Tel: +44 (0)1255 555200 Fax: +44 (0)1255 555222

Web: www.durite.